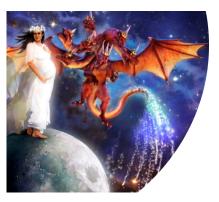

## The Woman and the Dragon

Rev.12.1-12

| • | This take place in the |                  | or Prophetic       |
|---|------------------------|------------------|--------------------|
|   | Position of power      | and authority. ( | Sin happens here.) |
| • | The                    | is the           | religion that God  |
|   | used to bring salv     | ation into the w | orld through a     |
|   |                        |                  |                    |
| • | The great red          | is               | , the              |
|   | and                    | l all the        | of                 |
|   | the Roman Empire       | е.               |                    |
| • | The male               | is               |                    |
|   | who is lifted up to    | )                | to rule over the   |
|   | of F                   | HEAVEN/GOD       |                    |